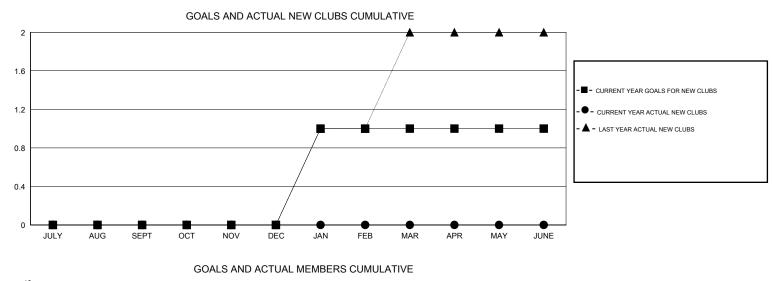

## LOCATION NEW YORK

GMT CA 1

|               |                  | Clubs             |                  |                  | Members<br>RESULTS FOR 2016-2017 |                    |                                     |                    |                  |
|---------------|------------------|-------------------|------------------|------------------|----------------------------------|--------------------|-------------------------------------|--------------------|------------------|
|               | RESU             | LTS FOR 2016-2017 |                  |                  |                                  |                    |                                     |                    |                  |
| QUARTER       | NEW CLUB<br>GOAL | NEW CLUBS         | DROPPED<br>CLUBS | NET<br>GAIN/LOSS | QUARTER                          | NEW MEMBER<br>GOAL | CHARTER AND<br>NEW MEMBERS<br>ADDED | DROPPED<br>MEMBERS | NET<br>GAIN/LOSS |
| JULY/AUG/SEPT | 0                | 0                 | 0                | 0                | JULY/AUG/SEPT                    | -15                | 18                                  | 32                 | -14              |
| OCT/NOV/DEC   | 0                | 0                 | 0                | 0                | OCT/NOV/DEC                      | 10                 | 24                                  | 29                 | -5               |
| JAN/FEB/MAR   | 1                | 0                 | 0                | 0                | JAN/FEB/MAR                      | 20                 | 0                                   | 0                  | 0                |
| APR/MAY/JUNE  | 0                | 0                 | 0                | 0                | APR/MAY/JUNE                     | 15                 | 0                                   | 0                  | 0                |