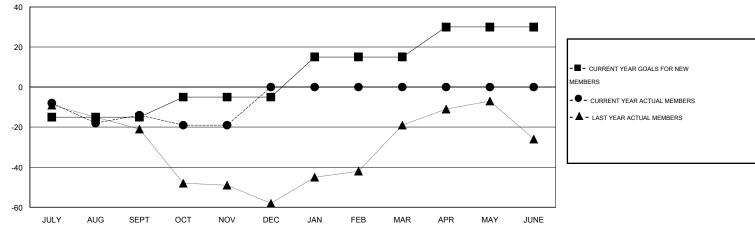

## LOCATION NEW YORK

GMT CA 1

|               |                  | Clubs             |                  |                  | Members<br>RESULTS FOR 2016-2017 |                    |                                     |                    |                  |
|---------------|------------------|-------------------|------------------|------------------|----------------------------------|--------------------|-------------------------------------|--------------------|------------------|
|               | RESU             | LTS FOR 2016-2017 |                  |                  |                                  |                    |                                     |                    |                  |
| QUARTER       | NEW CLUB<br>GOAL | NEW CLUBS         | DROPPED<br>CLUBS | NET<br>GAIN/LOSS | QUARTER                          | NEW MEMBER<br>GOAL | CHARTER AND<br>NEW MEMBERS<br>ADDED | DROPPED<br>MEMBERS | NET<br>GAIN/LOSS |
| JULY/AUG/SEPT | 0                | 0                 | 0                | 0                | JULY/AUG/SEPT                    | -15                | 18                                  | 32                 | -14              |
| OCT/NOV/DEC   | 0                | 0                 | 0                | 0                | OCT/NOV/DEC                      | 10                 | 24                                  | 29                 | -5               |
| JAN/FEB/MAR   | 1                | 0                 | 0                | 0                | JAN/FEB/MAR                      | 20                 | 0                                   | 0                  | 0                |
| APR/MAY/JUNE  | 0                | 0                 | 0                | 0                | APR/MAY/JUNE                     | 15                 | 0                                   | 0                  | 0                |